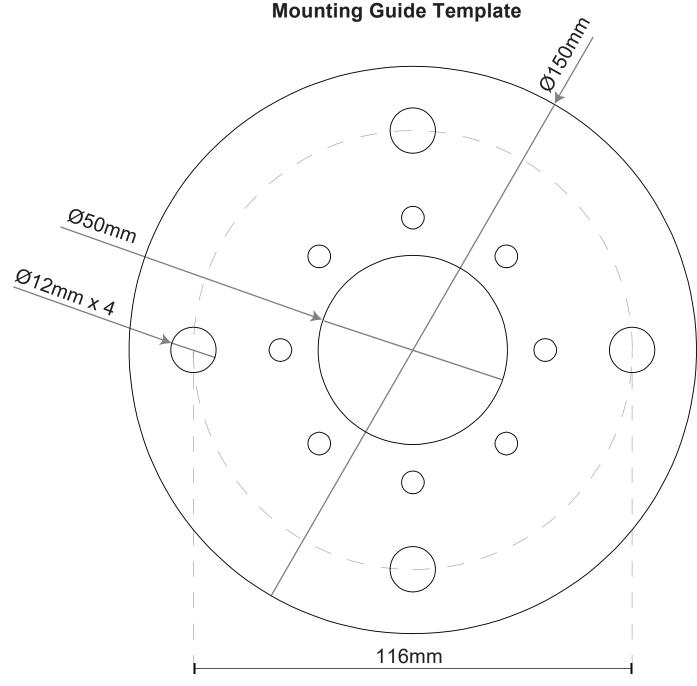

1. Remove fixture from its original package

- 2. Provide means to bring supply wiring to bollard in accordance with local code before pouring concrete
- 3. Secure anchor bolts (1c) to mounting guide plate (1e) with hex nuts and washers provided (1d) before concrete cures (See Illustration 1)
- **4.** After concrete is set, replace mounting guide plate (1e) with mounting base (2b), adjust mounting base to desired orientation and secure with hex nuts and washers (1d)
- **5.** Pull conduit through base plate to make proper electrical connection (black to hot "L", white to neutral "N", ground to "GND") with wire nuts **(1b)** provided in hardware package, tie access wires to avoid contact with ground
- 6. Align interior bump on fixture base (3a) with slot on mounting base (2b) (See Illustration 2), rotate to desired orientation, and secure fixture base (3a) to mounting base (2b) with screws (3b). Secure fixture head (1a) to fixture base (3a) with screws (2a)