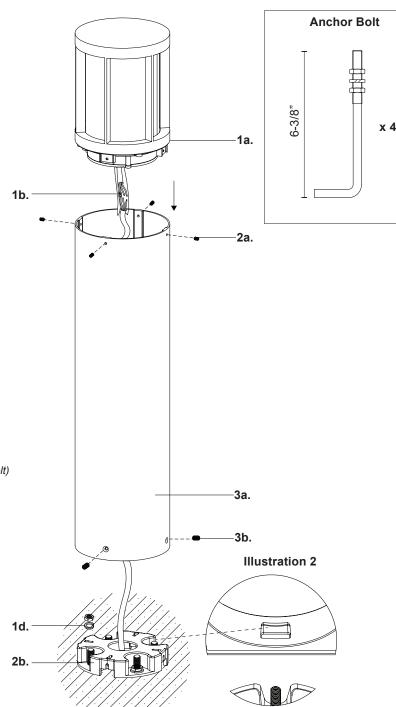

1. Remove fixture from its original package

- 2. Provide means to bring supply wiring to bollard in accordance with local code before pouring concrete
- 3. Secure anchor bolts (1c) to mounting guide plate (1e) with hex nuts and washers provided (1d) before concrete cures (See Illustration 1)
- **4.** After concrete is set, replace mounting guide plate (1e) with mounting base (2b), adjust mounting base to desired orientation and secure with hex nuts and washers (1d)
- **5.** Pull conduit through base plate to make proper electrical connection (black to hot "L", white to neutral "N", ground to "GND") with wire nuts **(1b)** provided in hardware package, tie access wires to avoid contact with ground
- 6. Align interior bump on fixture base (3a) with slot on mounting base (2b) (See Illustration 2), rotate to desired orientation, and secure fixture base (3a) to mounting base (2b) with screws (3b). Secure fixture head (1a) to fixture base (3a) with screws (2a)