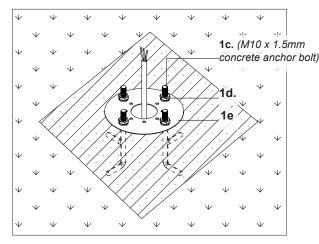

1. Remove fixture from its original package

- 2. Provide means to bring supply wiring to bollard in accordance with local code before pouring concrete
- 3. Secure anchor bolts (1c) to mounting guide plate (1e) with hex nuts and washers provided (1d) before concrete cures (See Illustration 1)
- **4.** After concrete is set, replace mounting guide plate (1e) with mounting base (2b), adjust mounting base to desired orientation and secure with hex nuts and washers (1d)
- **5.** Pull conduit through base plate to make proper electrical connection (black to hot "L", white to neutral "N", ground to "GND") with wire nuts **(1b)** provided in hardware package, tie access wires to avoid contact with ground
- 6. Align interior bump on fixture base (3a) with slot on mounting base (2b) (See Illustration 2), rotate to desired orientation, and secure fixture base (3a) to mounting base (2b) with screws (3b). Secure fixture head (1a) to fixture base (3a) with screws (2a)

#### Illustration 1